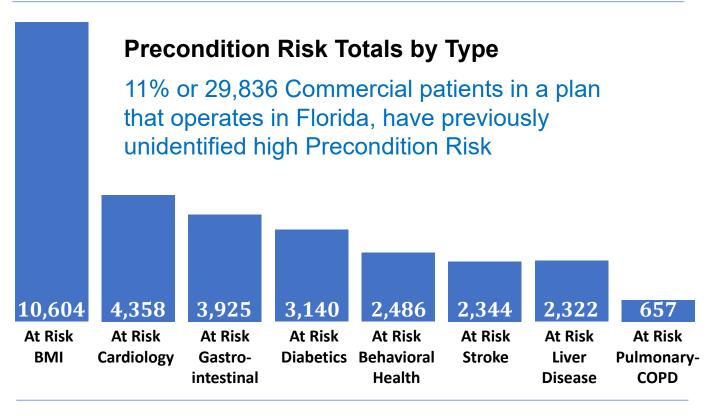

## This payer is exposed to a \$158 million annual liability if these preconditions are not addressed.

## Health Plan's Estimated Additional Annual Cost \$5,300\* x 29,836 = \$158,130,800

According to the Centers for Disease Control and Prevention (CDC), chronic disease accounts for approximately 75 percent of the nation's aggregate health care spending - or an estimated \$5,300 per person in the U.S. each year.\*