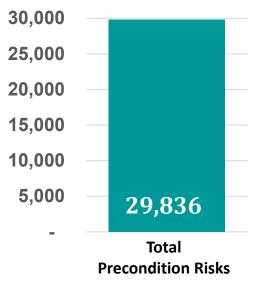

## This payer is exposed to a \$158 million annual liability if these preconditions are not addressed.

## Health Plan's Estimated Additional Annual Cost \$5,300\* x 29,836 = \$158,130,800

According to the Centers for Disease Control and Prevention (CDC), chronic disease accounts for approximately 75 percent of the nation's aggregate health care spending - or an estimated \$5,300 per person in the U.S. each year.\*