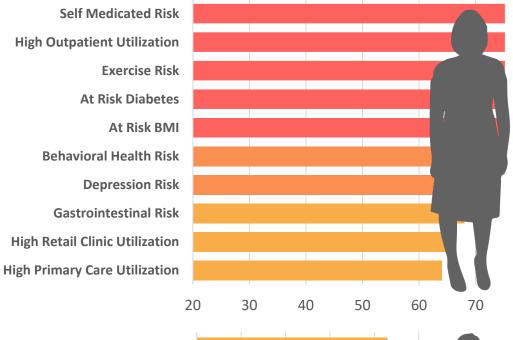

## Member ID 6413

requires urgent attention because of the preponderance of consequential risks.

If not addressed, there's a dangerous cocktail of risks that can worsen health and drive up cost of care.

- Preconditions
- Behavioral Health
- Excessive Facility and Specialist Utilizations