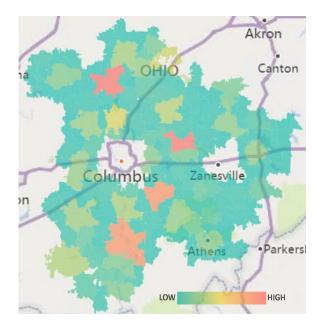

## Top Five Suburban Columbus, Ohio Counties with High ED Visits:

| Licking   | 2,130 visits |
|-----------|--------------|
| Fairfield | 1,644 visits |
| Marion    | 1,362 visits |
| Ross      | 1,242 visits |
| Delaware  | 1,224 visits |