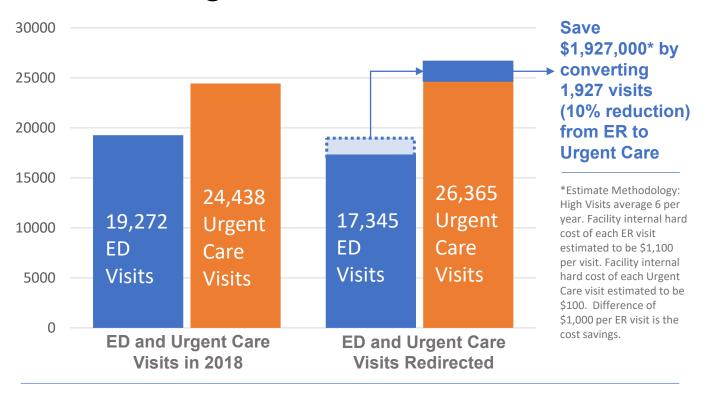

## Redirect Suburban High ED Utilizers to Urgent Care for \$1.9 Million Per Year Savings

19,272 High utilizer ED visits in suburban counties in 2018. Excluding Franklin County