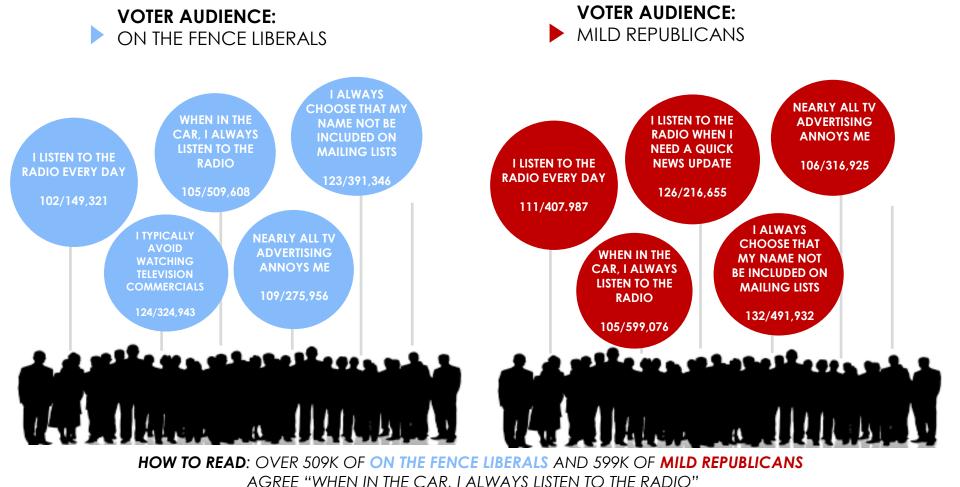

### Radio Is A Relevant Medium For Reaching Key Swing Voter Segments in Los Angeles

Sources: CentraForce, LLC., CCM&E, Nielsen Spatial Sales, Experian Marketing Services, Experian NCS, New Media, Local and Alteryx, Political Ad Sales Platform – Media Channels Comparison Dashboard. Proprietary and confidential property of CentraForce, LLC. and/or its Licensors. Copyright, 2014. All Rights Reserved. Los Angeles DMA. Demo based on Adults 18+