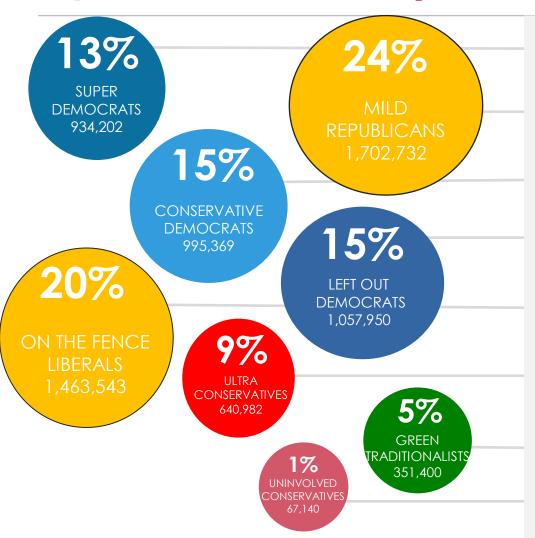

### Composition of Los Angeles DMA By Political Persona (Among Registered Voters)

### SUPER DEMOCRATS

"Very Liberal." Very strong liberal opinions on a variety of topics, including the environment, health care, immigration, education, and the economy. Social issues show a very liberal skew including right to live and legalizing drugs. Very involved in their communities.

### MILD REPUBLICANS

Consider themselves "middle-of-the-road" or "somewhat conservative." On-the-fence on key issues like health care, the environment, and religion. More conservative views on social security, immigration, employment, and education. More liberal with their attitude toward right to live, legalizing drugs, and pornography.

### **CONSERVATIVE DEMOCRATS**

More likely "somewhat conservative" or "very conservative." Very well informed adults who have strong opinions on key issues that do not conform to traditional thinking by Democrats. More likely to be "pro-life." Religion plays an important role in their lives. Liberal views on issues like the environment and immigration.

### **LEFT OUT DEMOCRATS**

Consider themselves "middle-of-the-road" or somewhat/very liberal. Not engaged or opinionated on the majority of political and social issues. Have jaded or apathetic views to things like education, the economy, the environment, and health care.

### ON THE FENCE LIBERALS

"Middle-of-the-road" and "any liberal (somewhat to very.)." This segment does not have strong feelings on any key political issues, but they do have a slight skew to more liberal thinking. This rings true for issues like right-to-life and religion. Other issues show a more on-the-fence attitude that is not strong either way including the economy, health care, education, and immigration.

### **ULTRA CONSERVATIVE**

"Very conservative." Well-informed, community-minded individuals. On all key election issues, they skew traditional and conservative – employment, the environment, immigration and health care. Very conservative regarding social issues – right-to-life, religion, legalizing drugs, and pornography.

### **GREEN TRADITIONALISTS**

"Middle-of-the-road." This segment tends to skew more traditional or conservative on some key political and social issues such as right-to-live, social security, health care, and religion. The environment is a key issue for this group, as they actively participate in recycling programs and are concerned about pollution.

### **UNINVOLVED CONSERVATIVES**

"Somewhat" or "very conservative." Adults not particularly engaged in their communities or key political topics such as the environment, education, or health care. Appear to have conservative attitudes towards immigration issues. Their financial attitudes lean towards conservative.

Sources: CentraForce, LLC., CCM&E, Nielsen Spatial Sales, Experian Marketing Services, Experian NCS, New Media, Local and Alteryx, Individual Count Wizard. Proprietary and confidential property of CentraForce, LLC. and/or its Licensors. Copyright, 2014. All Rights Reserved. Los Angeles DMA Demo based on Adults 18+