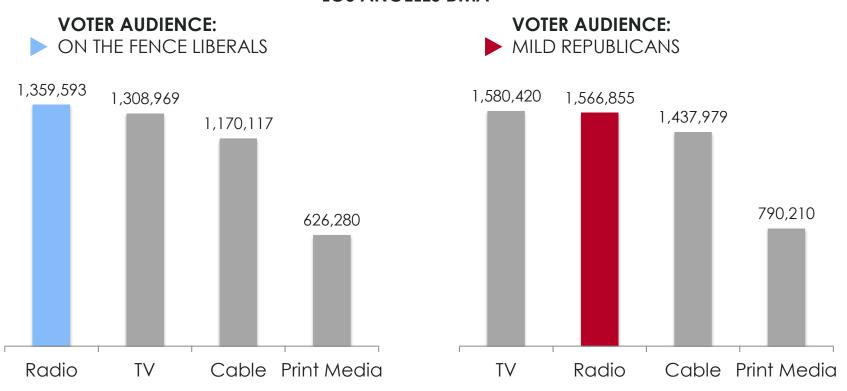

## Radio Is A Key Medium For Important Voter Segments in Los Angeles DMA!

### MAXIMUM AUDIENCE REACH OF MEDIA CHANNELS LOS ANGELES DMA

RADIO IS ONE OF THE MOST WIDELY USED MEDIUMS FOR

### ON THE FENCE LIBERALS & MILD REPUBLICANS

How to read: Radio Reaches Over 1.5 Million Mild Republicans in the Los Angeles DMA

Sources: CentraForce, LLC., CCM&E, Nielsen Spatial Sales, Experian Marketing Services, Experian NCS, New Media, Local and Alteryx, Political Ad Sales Platform – Media Channels Comparison Dashboard. Proprietary and confidential property of CentraForce, LLC. and/or its Licensors. Copyright, 2014. All Rights Reserved. Los Angeles DMA. Demo based on Adults 18+