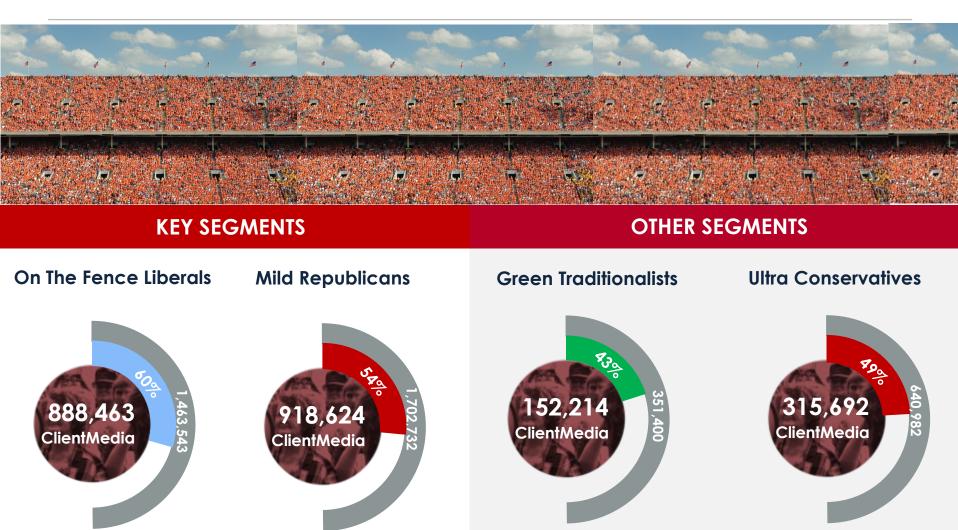

## ClientMedia Delivers All Key Voter Segments in the Los Angeles DMA!

Sources: CentraForce, LLC., CCM&E, Nielsen Spatial Sales, Experian Marketing Services, Experian NCS, New Media, Local and Alteryx, Political Wizard. Proprietary and confidential property of CentraForce, LLC. and/or its Licensors. Los Angeles DMA. Copyright, 2014. All Rights Reserved. Los Angeles DMA. Demo based on Adults 18+

### ON THE FENCE LIBERALS

"Middle-of-the-road" and "any liberal (somewhat to very.)." This segment does not have strong feelings on any key political issues, but they do have a slight skew to more liberal thinking. This rings true for issues like right-to-life and religion. Other issues show a more on-the-fence attitude that is not strong either way including the economy, health care, education, and immigration.

### MILD REPUBLICANS

Consider themselves "middle-of-the-road" or "somewhat conservative." On-the-fence on key issues like health care, the environment, and religion. More conservative views on social security, immigration, employment, and education. More liberal with their attitude toward right to live, legalizing drugs, and pornography.

### **GREEN TRADITIONALISTS**

"Middle-of-the-road." This segment tends to skew more traditional or conservative on some key political and social issues such as right-to-live, social security, health care, and religion. The environment is a key issue for this group, as they actively participate in recycling programs and are concerned about pollution.

### **ULTRA CONSERVATIVE**

"Very conservative." Well-informed, community-minded individuals. On all key election issues, they skew traditional and conservative – employment, the environment, immigration and health care. Very conservative regarding social issues – right-to-life, religion, legalizing drugs, and pornography.