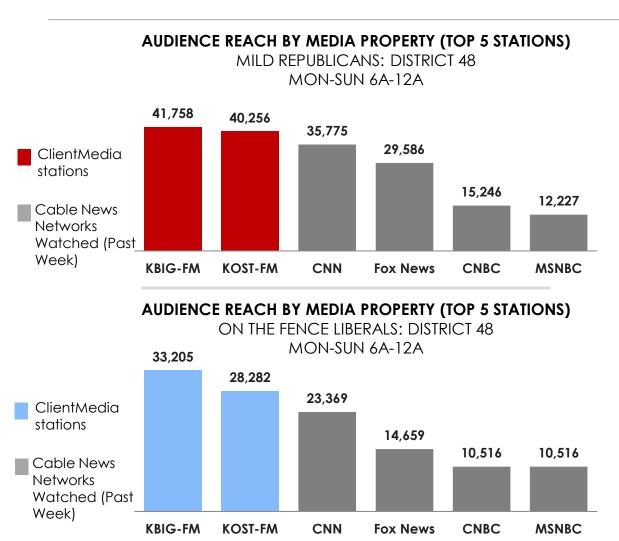

### ClientMedia Outdelivers Leading Cable News Networks with Swing Voters in CA District 48

Sources: CentraForce, LLC., CCM&E, Nielsen Spatial Sales, Experian Marketing Services, Experian NCS, New Media, Local and Alteryx, Wizard Political Ad Sales Report. Proprietary and confidential property of CentraForce, LLC. and/or its Licensors. Copyright, 2014. All Rights Reserved. CA District 48. Demo based on Adults 18+