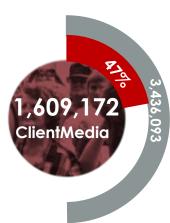

## ClientMedia Delivers All Key Voter Segments in the State of California!

Sources: CentraForce, LLC., CCM&E, Nielsen Spatial Sales, Experian Marketing Services, Experian NCS, New Media, Local and Alteryx, Political Wizard. Proprietary and confidential property of CentraForce, LLC. and/or its Licensors. State of California Copyright, 2014. All Rights Reserved. State of California. Demo based on Adults 18+

### MILD REPUBLICANS

Consider themselves "middle-of-the-road" or "somewhat conservative." On-the-fence on key issues like health care, the environment, and religion. More conservative views on social security, immigration, employment, and education. More liberal with their attitude toward right to live, legalizing drugs, and pornography.