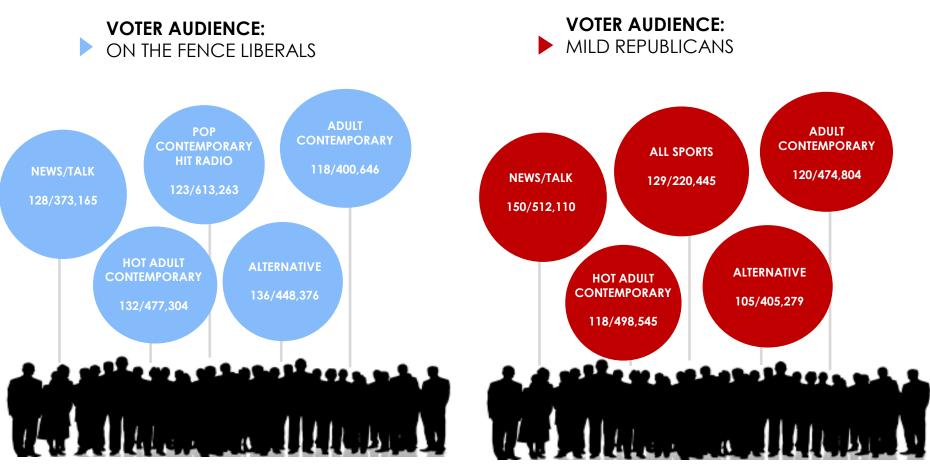

### Swing Voters in Los Angeles Listen To Music-Based As Well As Talk Radio Formats

HOW TO READ: OVER 448K OF ON THE FENCE LIBERALS AND 405K OF MILD REPUBLICANS
LISTEN TO ALTERNATIVE RADIO IN A GIVEN WEEK

Sources: CentraForce, LLC., CCM&E, Nielsen Spatial Sales, Experian Marketing Services, Experian NCS, New Media, Local and Alteryx, Political Ad Sales Platform – Media Channels Comparison Dashboard. Proprietary and confidential property of CentraForce, LLC. and/or its Licensors. Copyright, 2014. All Rights Reserved. Los Angeles DMA. Demo based on Adults 18+